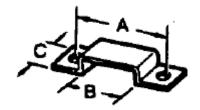

| 1/8" Tube Clamps |        |      |      |                 |
|------------------|--------|------|------|-----------------|
| Part No.         | Α      | В    | С    | Number of Tubes |
| 64532-1          |        | 1/8" | 3/8" | 1               |
| 64532-2          | 11/16" | 1/4" | 3/8" | 2               |
| 64532-3          | 13/16" | 3/8" | 3/8" | 3               |
| 64532-4          | 15/16" | 1/2" | 3/8" | 4               |