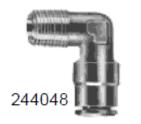

| Tube to Male Thread Connectors – 90 Degree Elbow (no swivel) |              |                    |                             |  |
|--------------------------------------------------------------|--------------|--------------------|-----------------------------|--|
| Part No.                                                     | Tube<br>O.D. | Thread             | Maximum<br>Working Pressure |  |
| 244049                                                       |              | 1/8" NPT           |                             |  |
| 244054                                                       | 1/4"         | 1/4"-28            | 250 PSI                     |  |
| 244046                                                       |              | M6 X 1 –6G Tapered |                             |  |