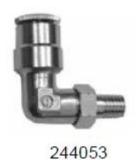

244054

| Tube to Male Thread Connectors – 90 Degree Elbow with swivel |              |          |                          |  |
|--------------------------------------------------------------|--------------|----------|--------------------------|--|
| Part No.                                                     | Tube<br>O.D. | Thread   | Maximum Working Pressure |  |
| 243699                                                       | 1/4"         | 1/8" NPT | 250 PSI                  |  |
| 244053                                                       | 1/4          | 1/4"-28  | 250 PSI                  |  |