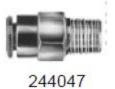

## Quicklinc – Push-To-Connect Tube Fittings for 1/4" Non-Metalic Tube

| Tube to Male Thread Connectors - Straight |              |                    |                             |  |
|-------------------------------------------|--------------|--------------------|-----------------------------|--|
| Part No.                                  | Tube<br>O.D. | Thread             | Maximum<br>Working Pressure |  |
| 244047                                    |              | 1/8" NPT           |                             |  |
| 244055                                    | 1/4"         | 1/4"-28            | 250 PSI                     |  |
| 244057                                    |              | M6 X 1 –6G Tapered |                             |  |