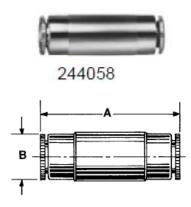

## Quicklinc – Push-To-Connect Tube Fittings for 1/4" Non-Metalic Tube

| Tube Union |              |           |           |                             |
|------------|--------------|-----------|-----------|-----------------------------|
| Part No.   | Tube<br>O.D. | A<br>DIM. | B<br>DIM. | Maximum<br>Working Pressure |
| 244058     | 1/4"         | 1.397"    | .460"     | 250 PSI                     |